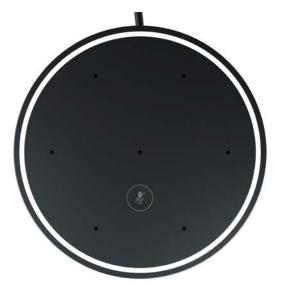

#### **FEATURES**

- Cortana voice assistance
- Automated live transcription
- Microsoft Teams Certified
- 7 Beamforming microphones
- Multiple Mounting options

### TC ISP (TeamConnect Intelligent Speaker)

| Dimensions                    | 128.3 x 56.3 mm                     |
|-------------------------------|-------------------------------------|
| Weight                        | 469 g                               |
| Speaker type                  | dynamic, neodymium                  |
| Speaker frequency response    | 200 – 14,000 Hz (-6 dB)             |
| Microphone type               | 7 microphone beamforming<br>array   |
| Microphone frequency response | 50 – 8,000 Hz (-3 dB)               |
| Operating temperature         | 0 °C – +40 °C<br>(32 °F – 104 °F)   |
| Storage temperature           | -20 °C – +60 °C<br>(-4 °F – 140 °F) |
|                               |                                     |