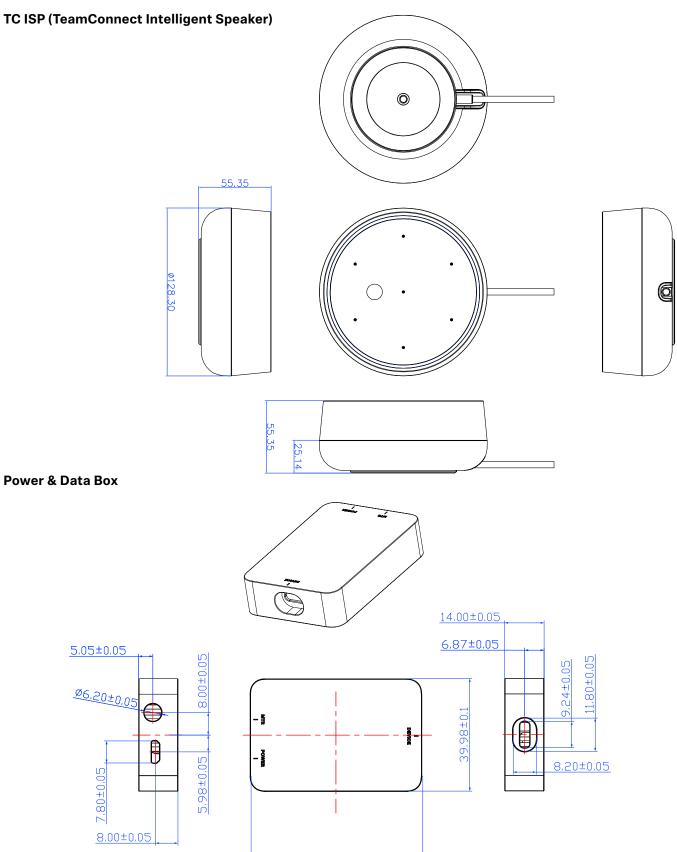

### DIMENSIONS

### TC ISP (TeamConnect Intelligent Speaker)

| Dimensions                    | 128.3 x 56.3 mm                     |
|-------------------------------|-------------------------------------|
| Weight                        | 469 g                               |
| Speaker type                  | dynamic, neodymium                  |
| Speaker frequency response    | 200 – 14,000 Hz (-6 dB)             |
| Microphone type               | 7 microphone beamforming<br>array   |
| Microphone frequency response | 50 – 8,000 Hz (-3 dB)               |
| Operating temperature         | 0 °C – +40 °C<br>(32 °F – 104 °F)   |
| Storage temperature           | -20 °C – +60 °C<br>(-4 °F – 140 °F) |
|                               |                                     |

#### **Power & Data Box**

| Dimensions            | 61 x 40 x 14 mm                     |
|-----------------------|-------------------------------------|
| Weight                | 20 g                                |
| Operating temperature | 0 °C – +40 °C<br>(32 °F – 104 °F)   |
| Storage temperature   | -20 °C – +60 °C<br>(-4 °F – 140 °F) |