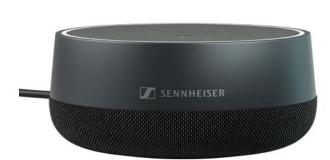

## TeamConnect Intelligent Speaker for Microsoft<sup>®</sup> Teams Rooms

The TeamConnect Intelligent Speaker is the ultimate new audio solution optimized for mid-sized Microsoft Teams rooms for up to 10 people. It is designed specifically to give teams a whole new way to collaborate in hybrid meetings: smart, focused, inclusive and as if everyone is in one place. Intelligent solutions such as the integrated Cortana voice recognition software make operation on the product itself obsolete. Automatic meeting notes make an inclusive meeting experience possible for remote and hard-of-hearing participants. As an integral part of the room and equipped with the latest technology, the product offers an omnidirectional speaker and covers a 3.5m radius with 7 integrated beamforming microphones.

#### **FEATURES**

- Cortana voice assistance
- Automated live transcription
- Microsoft Teams Certified
- 7 Beamforming microphones
- Multiple Mounting options

#### ARTICLE INFORMATION

TC ISP TeamConnect Intelligent Speaker for Microsoft® Teams Rooms Art. No. 509281